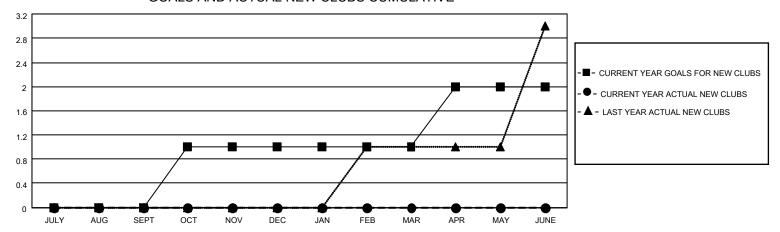

## District 11 B1

|               | Club          | )S          |               | Members               |                        |                         |                                                    |  |
|---------------|---------------|-------------|---------------|-----------------------|------------------------|-------------------------|----------------------------------------------------|--|
|               | RESULTS FOR   | R 2020-2021 |               | RESULTS FOR 2020-2021 |                        |                         |                                                    |  |
| QUARTER       | NEW CLUB GOAL | NEW CLUBS   | DROPPED CLUBS | QUARTER MEMI          | BER GROWTH NET<br>GOAL | MEMBER GROWTH<br>ACTUAL | DROPPED<br>MEMBERS ACTUAL<br>(including transfers) |  |
| JULY/AUG/SEPT | 0             | 0           | 0             | JULY/AUG/SEPT         | 9                      | 21                      | 19                                                 |  |
| OCT/NOV/DEC   | 1             | 0           | 0             | OCT/NOV/DEC           | 0                      | 16                      | 70                                                 |  |
| JAN/FEB/MAR   | 0             | 0           | 0             | JAN/FEB/MAR           | 37                     | 26                      | 36                                                 |  |
| APR/MAY/JUNE  | 1             | 0           | 0             | APR/MAY/JUNE          | 7                      | 2                       | 24                                                 |  |

### GOALS AND ACTUAL NEW CLUBS CUMULATIVE