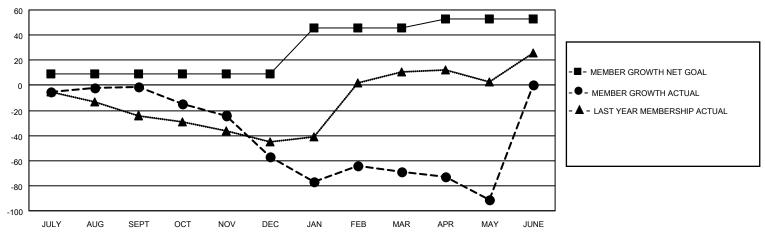

## District 11 B1

|               | Club          | )S          |               | Members               |                        |                         |                                                    |  |
|---------------|---------------|-------------|---------------|-----------------------|------------------------|-------------------------|----------------------------------------------------|--|
|               | RESULTS FOR   | R 2020-2021 |               | RESULTS FOR 2020-2021 |                        |                         |                                                    |  |
| QUARTER       | NEW CLUB GOAL | NEW CLUBS   | DROPPED CLUBS | QUARTER MEMI          | BER GROWTH NET<br>GOAL | MEMBER GROWTH<br>ACTUAL | DROPPED<br>MEMBERS ACTUAL<br>(including transfers) |  |
| JULY/AUG/SEPT | 0             | 0           | 0             | JULY/AUG/SEPT         | 9                      | 21                      | 19                                                 |  |
| OCT/NOV/DEC   | 1             | 0           | 0             | OCT/NOV/DEC           | 0                      | 16                      | 70                                                 |  |
| JAN/FEB/MAR   | 0             | 0           | 0             | JAN/FEB/MAR           | 37                     | 26                      | 36                                                 |  |
| APR/MAY/JUNE  | 1             | 0           | 0             | APR/MAY/JUNE          | 7                      | 2                       | 24                                                 |  |

#### GOALS AND ACTUAL MEMBERS CUMULATIVE

| DROPPED CLUBS: 0 |     | 18 CLUBS OF 44 ADDED 1 OR MORE<br>NEW MEMBERS | GENDER DISTRIBUTION  MALE 608 (60.86%)  FEMALE 391 (39.14%) |               |     |
|------------------|-----|-----------------------------------------------|-------------------------------------------------------------|---------------|-----|
| DROPPED MEMBERS  |     |                                               | PEWALE                                                      | 391 (39.1476) |     |
| DECEASED         | 24  | CLICK HERE FOR CUMULATIVE                     | TOTAL FAMILY UNIT MEMBERS                                   |               | 199 |
| CLUB CANCELLED   | 0   | MEMBERSHIP DATA                               |                                                             | 0.000//0.000  | 101 |
| OTHER 125        |     |                                               | FAMILY MEMBERS PAYING HALF DUES                             |               | 101 |
| TOTAL            | 149 |                                               | Bolo                                                        |               |     |